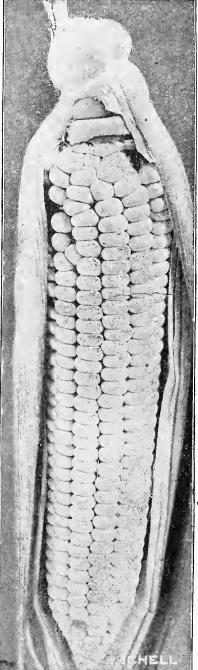

.; 55c. qt.
- \*Ideal. One of the biggest yielders among the first earlies, and for this reason it is often preferred by market gardeners. Notwithstanding its earliness, the ears are quite large and our grower pays more attention to reselecting this variety than
- any other sort. Pt., 30c.; 55c. qt. \*Kendel's Early Giant. Very cylindrical ears, which are large deep grained and
- very sweet. Pt., 25c.; 50c. qt. \*Stabler's Extra Early. A very popular sort among the truckers; as the ear when ready for market is very attractive and is a ready seller. Pt., 30c.; 55c. qt.

NOTE.-If Sugar Corn is wanted by parcel post, allow for postage at the rate of 15c. per qt., as this is not included in the prices quoted here. If Field Corn is desired by mail allow for postage at the rate of 15c. per qt.



#### MEDIUM AND LATE VARIETIES

- Black Mexican. Medium-sized ears, black and white kernel, very sweet; late. 30c. pt.; qt., 55c.
- \*Country Gentleman. A large late variety, with the deep kernels set very irregularly on the cob. It is undoubtedly one of the sweetest late corns grown, which alone recommends it. 30c. pt.; qt., 60c.
- Late Mammoth. The latest maturing and the largest of all sweet corn, gigantic ears produced in quantity. The stalks often grow 8 to 9 feet high. 25c. pt.; qt., 50c.
- Little Gem or Shoe=Peg (Ne Plus Ultra). Very similar to Country Gentleman, having the same merits. 30c. per pt.; 55c. per qt.
- \*Michell's Delicious. Any market gardener selecting this variety as his standard for a mid-season planting will not be disappointed. Not only does it produce handsome